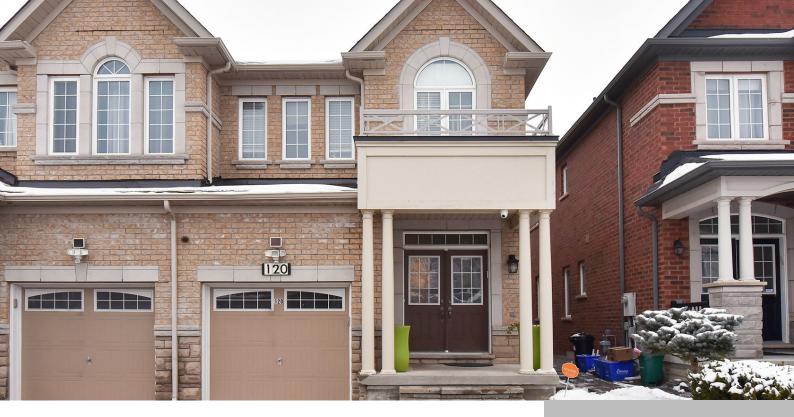

## 120 SOUTHDOWN AVE, VAUGHAN, PATTERSON SOLD OVER ASKING IN 4 DAYS!

https://linaandteam.com

Executive End Unit W/Apprx.3000 Sf Of Living Space In Desirable Lebovic Campus Area. Upgraded From Top To Bottom.

9'Ceiling, Hardwood Flr T/O.4+1Br, Den, 3+1Wr. Separate Entrance To Bsmnt & Main Flr Thr Garage. Kitchen W/Granite Countertop, Island & Backsplsh. Upgraded Lights. Main Flr Laundry. Large Brs, Vaulted Ceiling, Baths W/Granite C/Tops. Master Br W/W/I Closet+Ensuit. Finished Bsmnt Apartment W/Large Windows, Spacious Rec Rm & Bdrm, Kitchenette.