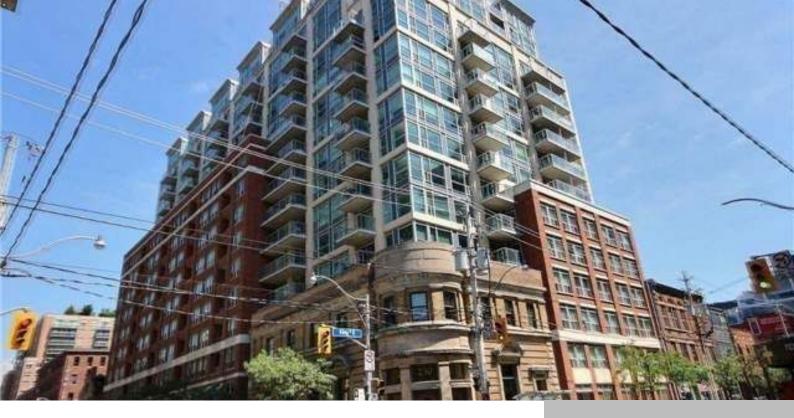

## 230 KING ST WEST UNIT 1601, TORONTO

https://linaandteam.com

Extras:Locker Included, All Utilities (Except Cable TV & Internet) Are Included. Parking Spot Can Be Rented For \$200/mo Which Is Cheaper Than Current Parking Rental Rates In Building Inclusions:Stainless Steel Fridge, Stove, Dishwasher, Countertop Microwave, Stacked White Washer & Dryer, All Electrical Light Fixtures, All Window Coverings, Locker Included. Exclusions:None Rental Items:None

## Location

full\_address: 230 King St EastCity: TorontoArea: Toronto C08, Moss ParkMajor intersection: King St E & Sherbourne RdApt Number: 1601

## **Building Details**

Floor covering: Laminate Exterior material: Concrete Basement: None