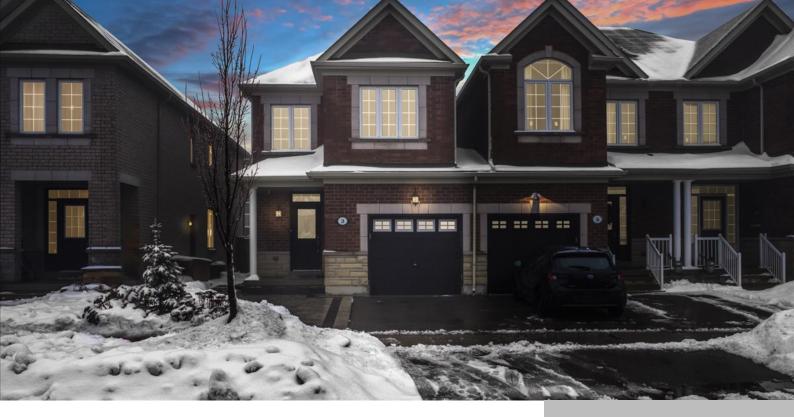

## 28 LONDON PRIDE DR, JEFFERSON FOREST, RICHMOND HILL

https://linaandteam.com

Extras:Oak Staircase, Double Vanity W/PRM Ensuite, Partially Finished Basement, Entrance To Backyard Through Garage And The Side. Pls Add LEGAL DESCRIPTION from GEOWarehouse To Offer. Inclusions:Brand New S/S Dishwasher, Fridge, Hood, Stove, White Washer & Dryer, All ELFs Exclusions:Window Covering Rental Items:HWT approx. \$35+HST monthly

## **Building Details**

Floor covering: Hard wood Basement: Partially Finished

**Exterior material:** Brick