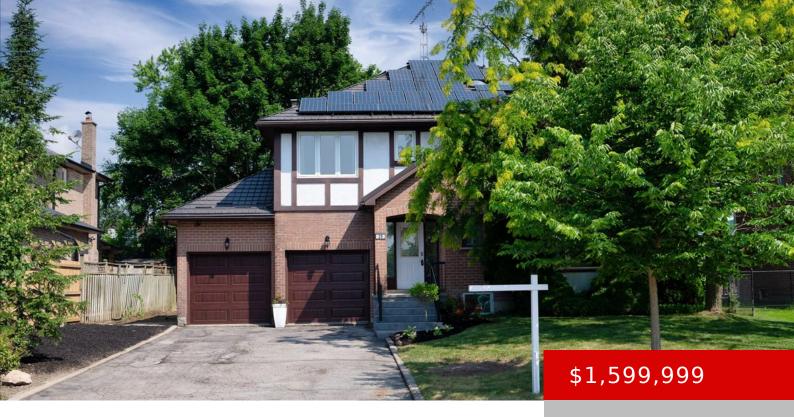

## 29 WESTBOURNE CT, OAK RIDGES LAKE WILCOX, RICHMOND HILL

https://linaandteam.com

Existing fridge, stove, dishwasher, dryer, all electrical light fixtures, all window coverings, hot water tank, fireplace & 2 wood burning stoves, roof solar panels, geothermal heating & cooling, GDO & 2 remotes, metal roof

- 4 heds
- 4 haths
- Available