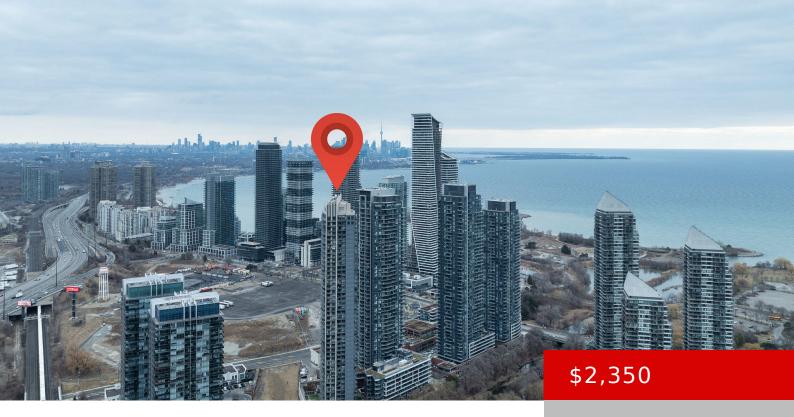

## 36 PARK LAWN RD UNIT 1908, MIMICO, TORONTO

https://linaandteam.com

Location! One Of The Kind Bright, Modern, Spacious 1 BR
Waterfront Corner Unit Located in the Most Desirable Mimico
Community. Including PARKING & LOCKER. Featuring Walk/Out to
Balcony Overlooking Mimico Creek Ravine, Humber River &The
Lake. Open Concept Kitchen With Quartz Counters, S/S
Appliances & Upgraded Pendant Lighting. Enjoy An Extra Wide
Open Concept Layout [...]

## Location

full\_address: 36 Park Lawn Rd Unit 1908 City: Toronto

Area: Mimico Major intersection: Park Lawn Rd & Lakeshore

**Apt Number:** 1908